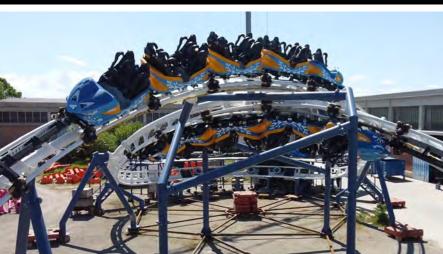

# TIMESTIR

Is a modern form of roller coaster initiates a ride with high amounts of acceleration powered by a LEM SYSTEM (Linear Eddy Current Motorized drive) in which there is no contact between the moving and the stationary parts. This mode of acceleration powers many of the fastest rollercoasters in the world and permit to have roller coaster also in the areas where there is not much available height. I.E.PARK launch coaster are characterized by an acceleration of up to 4.5g and the maximum speed is 17 m/s.