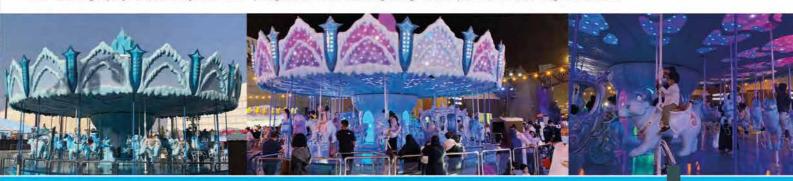

# NK01.ADULT

This carousel is installed at Avalanche, One of Riyadh City Boulevard's entertainment zones at Riyadh Season . Avalanche is an icy world housed in a snow dome that offers 12 games for adults and children such as skiing, climbing wall, snow park and hockey.

The snow that falls down on visitors is natural and not artificial – temperatures inside reach almost five degrees below zero. "Avalanche carousel" is a custom made project created for this client by I.E.Park design team.

The ride is a 11.5mt diameter and can accommodate 40 passengers on the polar bears , huskies , penguins, winter rabbits and carriages.

The scenography created by the LED programmable backlighting of the panels is also a great effect.