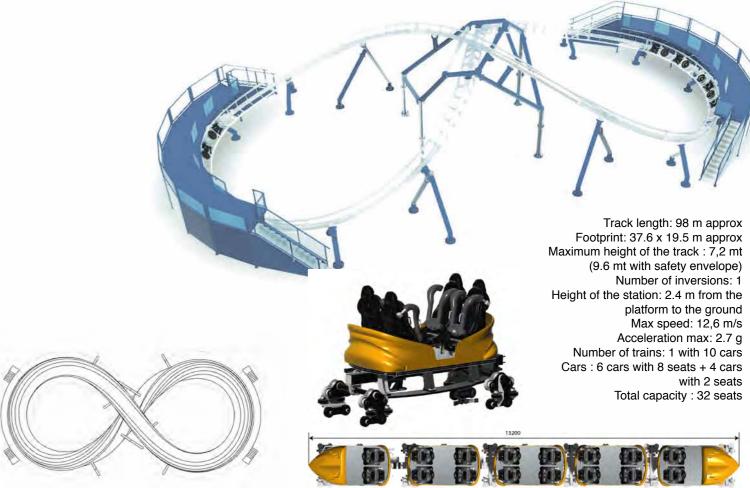

I.E Park has provided to this very attractive park a loop coaster of 395 m track named Ooredoo 5G Sponsored by Ooredoo a leading international communications company with a customer base of more than 100 million across the Middle East, North Africa and Sutheast Asia.