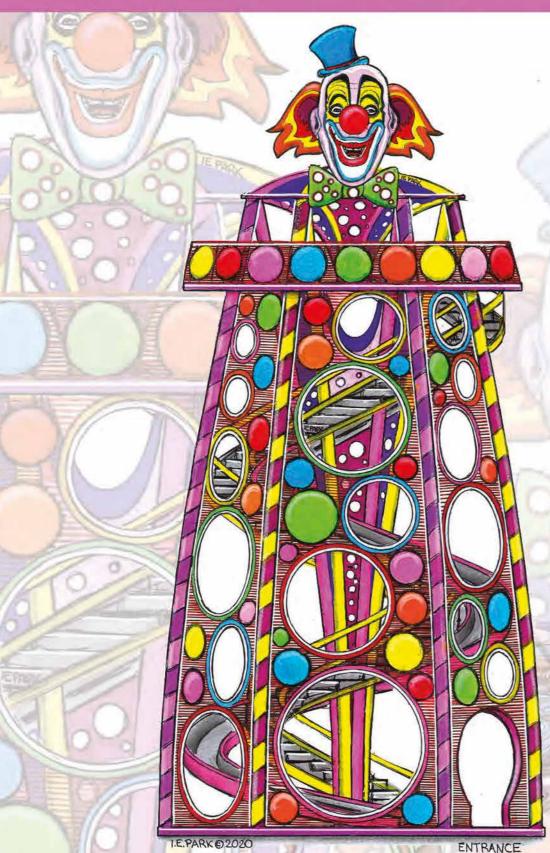

# Helten Skelten

Ideal for the enjoyment of adults
and children, it is a helical slide that
can be reached on foot by climbing
an equally helical staircase amidst
plays of light and from which you
can also see the view. Height:
15 mt. Base diameter: 9 mt.
At very top about 2,5 mt. wide
This kind of attraction could
become a point of reference within
the park or FEC, considering the
high aesthetic scenographic level
with the addition of healthy fun
for the whole