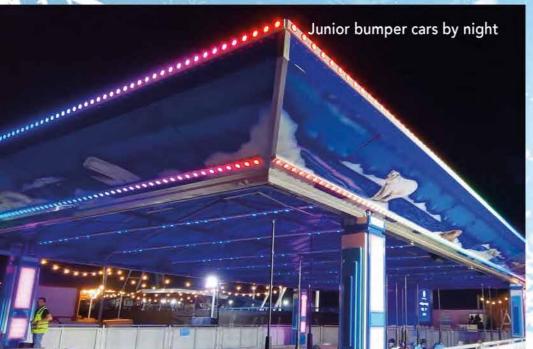

The ice castle a Fun house ride, a bumper cars pavilion 22x11 m with adult cars and a pavilion 15x9 m with junior bumper cars, the 2 rides were named Sno' drifters and Mini rally.

All the attractions are decorated with a winter theme.