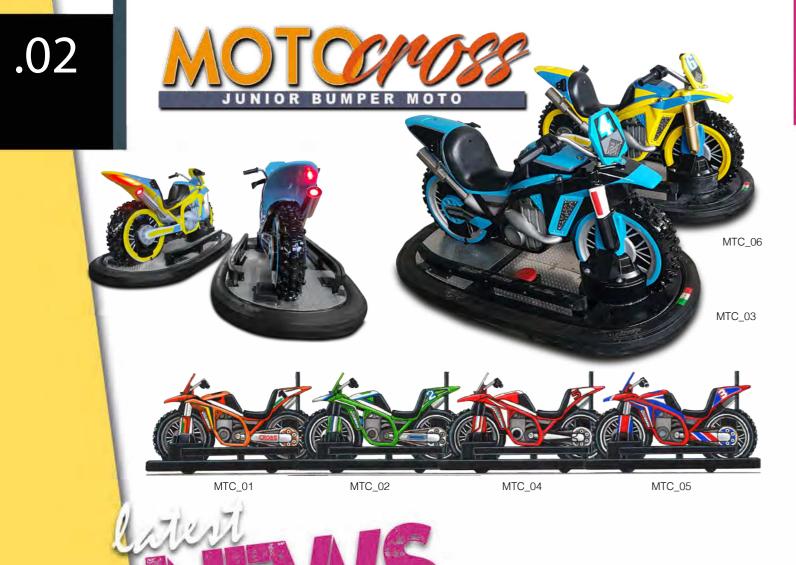

LATEST NEWS, KR, MOTOCROSS, CAROUSEL 3 FLOORS, INTERACTIVE GAMES, CRAZY CANNONS, CUSTOM CAROUSEL, ALIEN 2.0, LAUNCH COASTER, TIME STIR, MINI TAGADÀ, FUN HOUSE, JUNIOR CONVOY, PARACHUTE TOWER, EIFFEL DROP TOWER, HELICOPTER SLIDES





Yasmine & California project in Marocco opened last August in Casablanca a great success with our Jumbo tour and new KR adult bumper cars!

Riyad

adults

kr











The #90minutiinthecompany format has restarted, a special project of Unindustria Reggio Emilia, carried out by Francesca Paoli, Vice President representing

Hosting this new stage is the IE Park company from Gattatico (RE), an international leader since decades in the engineering and production of the attractions for amusement Park & FEC made in Italy.

The three generations who are managing the company explained the history & details of this incredible field. Security, "infinite cycle", hydraulics, mechatronic, digital together with creativity of decorators & artist. Are the key aspect to create these uniques products. W