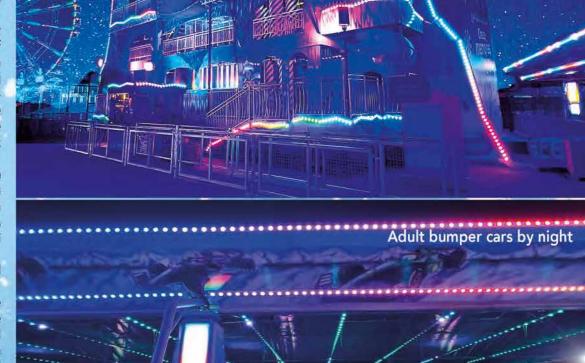

The Park opened in November 2022, and became one of the most exiting destinations, and ONE of the must-visited attraction for visitors and residents during the FIFA World Cup 2022.

Fun house by night

I.E.park has supplied a Looping coaster named Ooredoo 5G Roller coaster, Adult/Mini bumper cars, and Fun house to Lusail Winter Wonderland a 100,000sqm state-of-the-art theme park located in the heart of Al Maha Island.