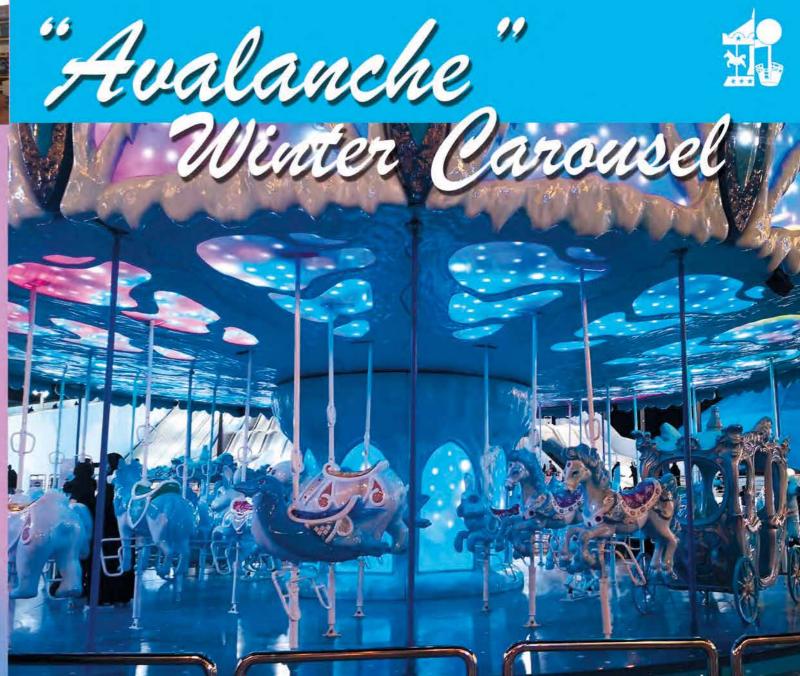

# NK01.ADULT

This carousel is installed at Avalanche, One of Riyadh City Boulevard's entertainment zones at Riyadh Season . Avalanche is an icy world housed in a snow dome that offers 12 games for adults and children such as skiing, climbing wall, snow park and hockey.

The snow that falls down on visitors is natural and not artificial – temperatures inside reach almost five degrees below zero. "Avalanche carousel" is a custom made project created for this client by I.E.Park design team.

The ride is a 11.5mt diameter and can accommodate 40 passengers on the polar bears , huskies , penguins, winter rabbits and carriages.

The scenography created by the LED programmable backlighting of the panels is also a great effect.