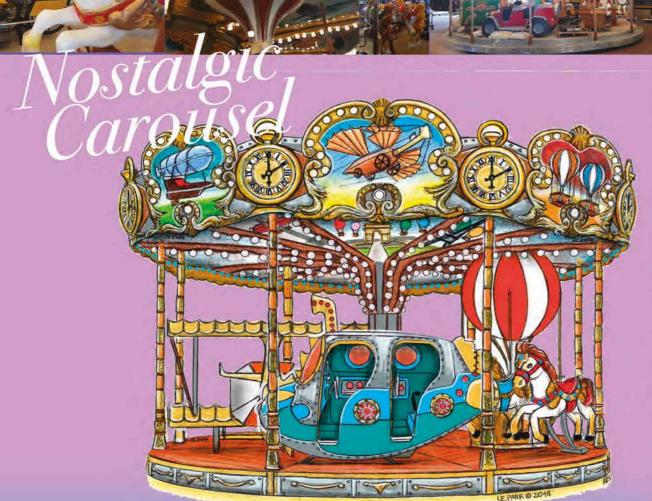

ed multiplayer VR experience – which is fun and simple to operate.



### NK DESIGN PATENTED

With its unique design and the use of recyclable materials, the **NK series** bumper car is a truly innovative vehicle.

Unlike other bumper cars, the supporting structure is made of tubular steel which has a greater resistance to shock and vibration.

In addition, the body of the car is made of high strength plastic materials and can be transparent, colored or painted to customer choice.

The colors of the steel structure and the car body can be a mix of many combinations depending on the requirements of the customer.

The materials used in the vehicles are recyclable at the end of the life cycle of the car, to ensure a high process of eco-sustainability

of the product.





# NK01.ADULT













This carousel is installed at Avalanche, One of Riyadh City Boulevard's entertainment zones at Riyadh Season . Avalanche is an icy world housed in a snow dome that offers 12 games for adults and children such as skiing, climbing wall, snow park and hockey.

The snow that falls down on visitors is natural and not artificial – temperatures inside reach almost five degrees below zero. "Avalanche carousel" is a custom made project created for this client by I.E.Park design team.

The ride is a 11.5mt diameter and can accommodate 40 passengers on the polar bears , huskies , penguins, winter rabbits and carriages.

The scenography created by the LED programmable backlighting of the panels is also a great effect.







# ALIEN 2.0





With mini tagadà the children can enjoy and laugh whil