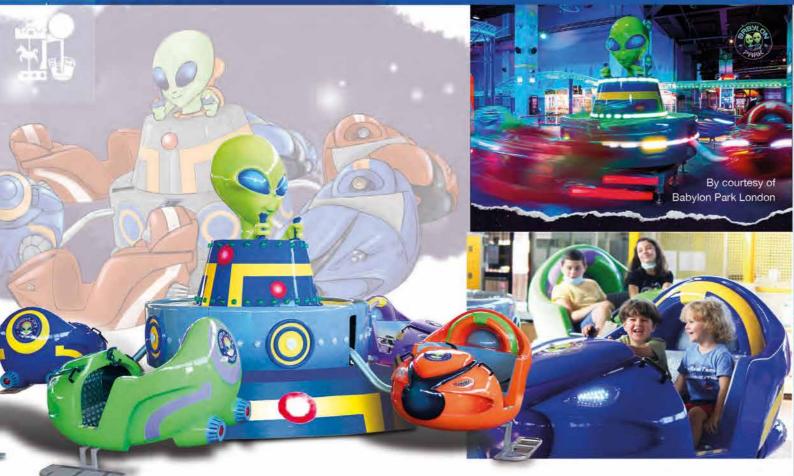

# ALIEN 2.0

With mini tagadà the children can enjoy and laugh while the ride spin. They can sit in a round bowl ( the ride is provided of safety belts for children safety)

and the ride starts to spin while the music playing.