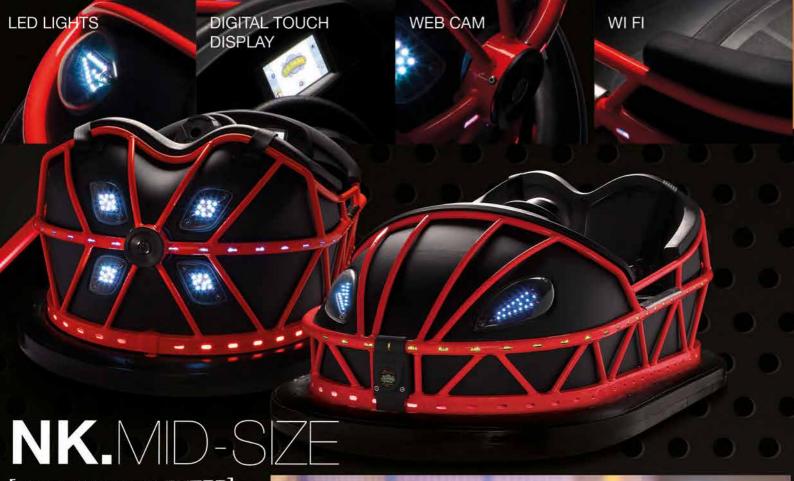

### NK DESIGN PATENTED

With its unique design and the use of recyclable materials, the **NK series** bumper car is a truly innovative vehicle.

Unlike other bumper cars, the supporting structure is made of tubular steel which has a greater resistance to shock and vibration.

In addition, the body of the car is made of high strength plastic materials and can be transparent, colored or painted to customer choice.

The colors of the steel structure and the car body can be a mix of many combinations depending on the requirements of the customer.

The materials used in the vehicles are recyclable at the end of the life cycle of the car, to ensure a high process of eco-sustainability

of the product.