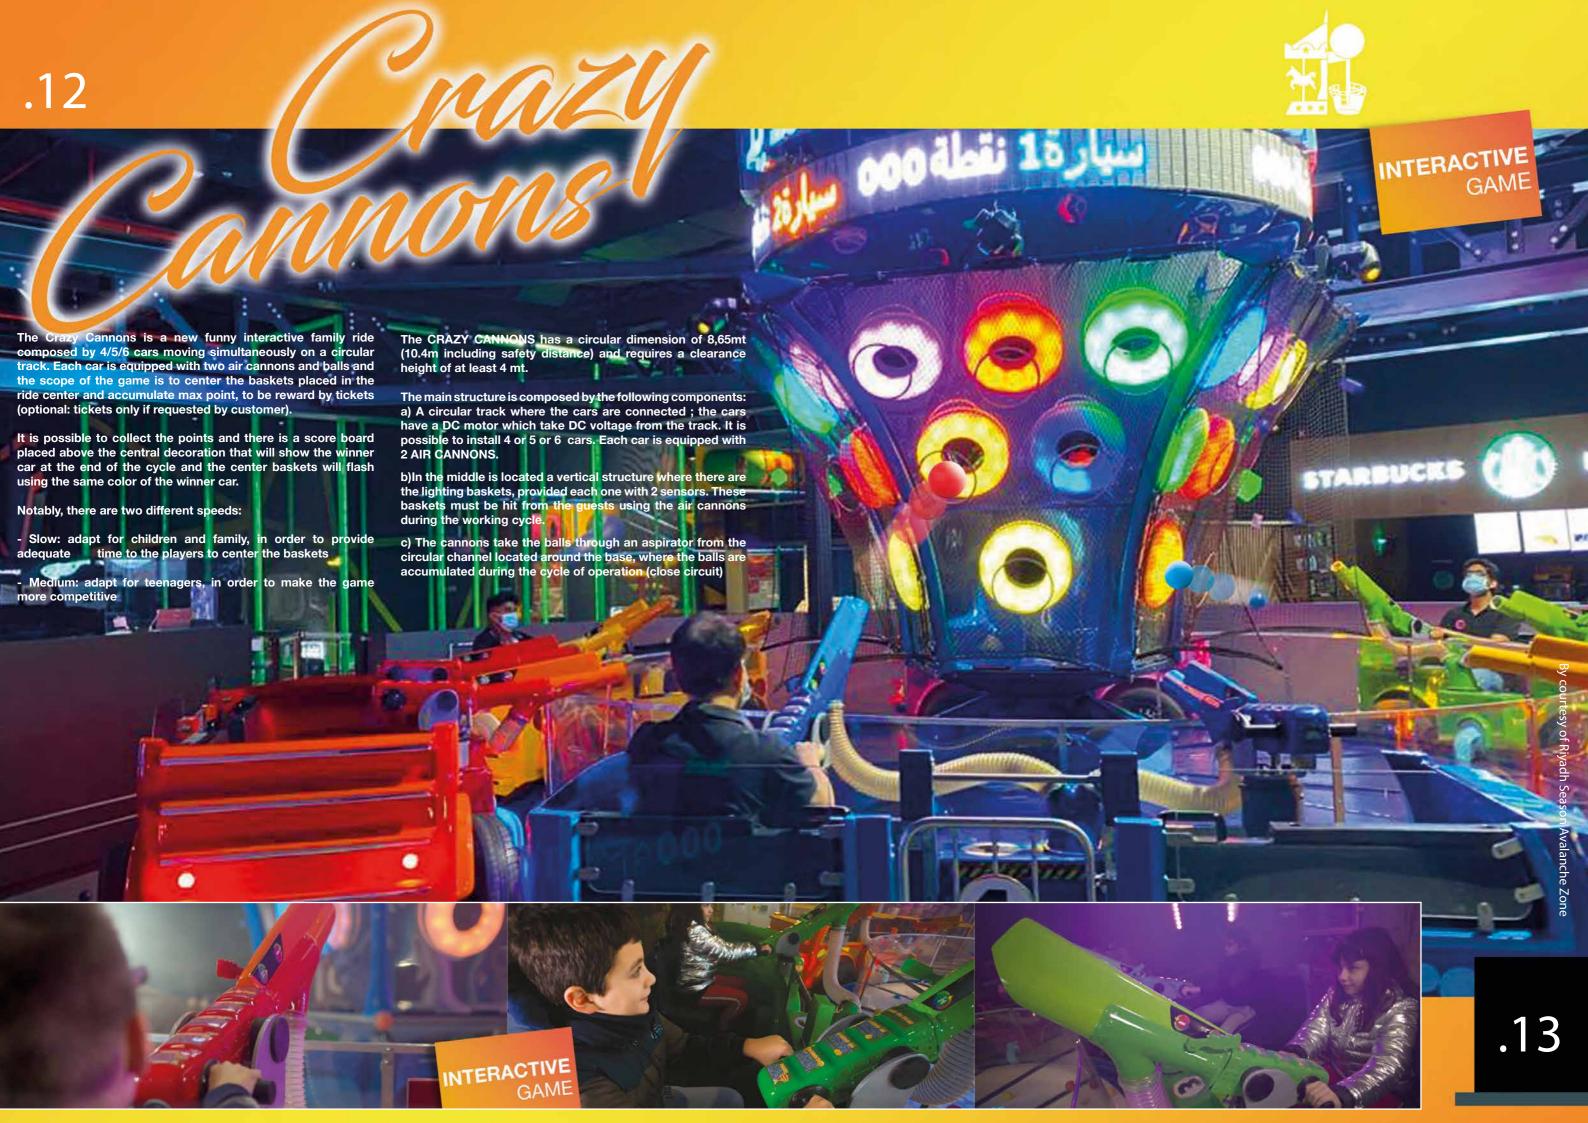

uses a hybrid tracking system to detect the players and cars within the game zone.
This is a combination of low latency, high-speed motion capture cameras and data fusion algorithms.
Infrared light at a high refresh rate emitted from the cameras is being reflected by the unique positioned round markers which are

from the cameras is being reflected by the unique positioned round markers which are attached to each players headset and the cars and then captured back.

The technology merges all the available positioning data from the cameras and headsets to calculate each players movement and viewing direction in realtime, thus providing an outstanding, untethered multiplayer VR experience – which is fun and simple to operate.