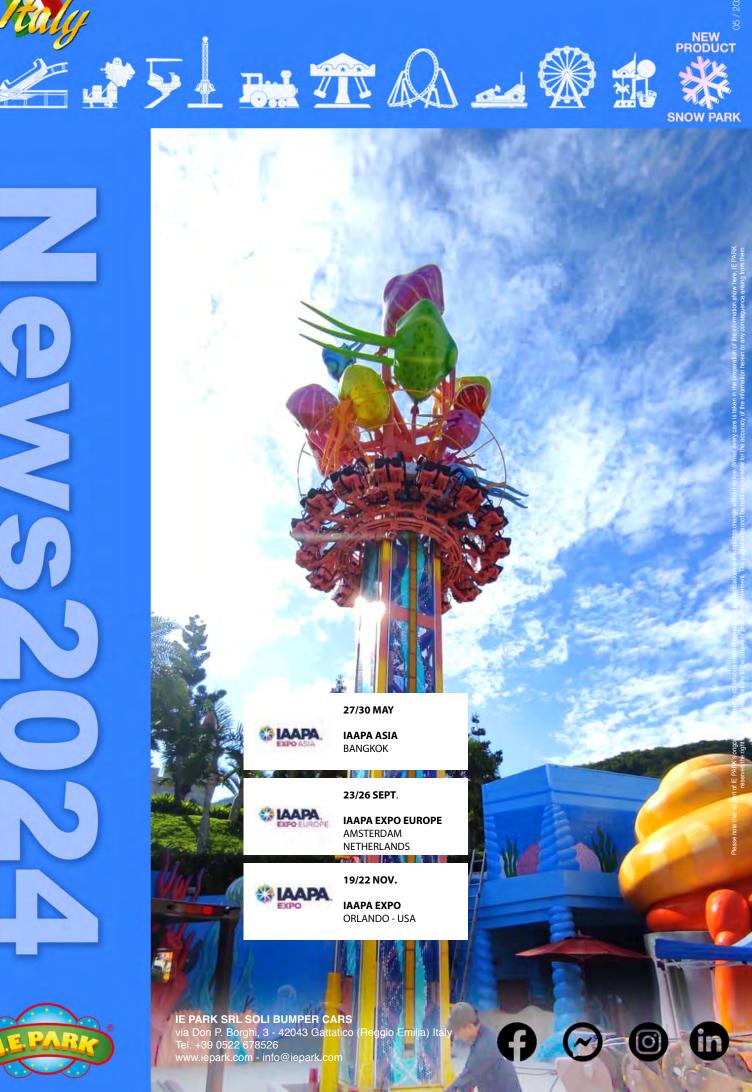

# ALIEN 2.0

With mini tagadà the children can enjoy and laugh while the ride spin. They can sit in a round bowl ( the ride is provided of safety belts for children safety)

and the ride starts to spin while the music playing.