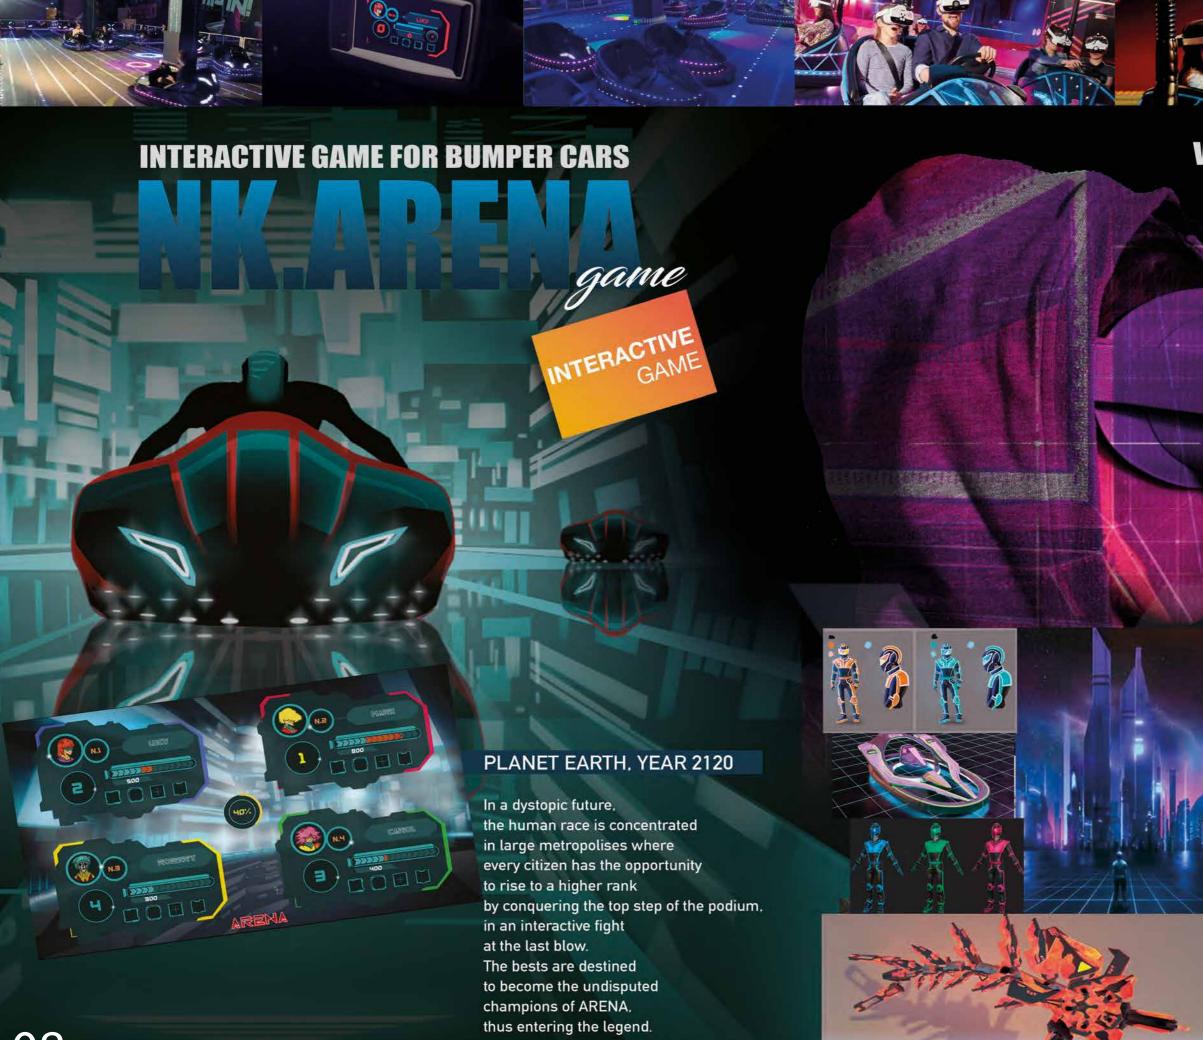

## **VIRTUAL REALITY GAME**

We are proud to offer full turn-key
VR Bumper car, for the first time, guests will
also drive their own fantastic vehicle.
Developed and provided in cooperation between
VR Coaster and SPREE interactive, this ground
breaking attraction brings immersive
multiplayer gaming to a totally new level.
Delight guests with a new attraction or enhance
your existing Bumper Car set up – either way
VR Bumper Cars are guaranteed
to draw a crowd.
The SPREE Interactive VR Bumper Car system

uses a hybrid tracking system to detect the players and cars within the game zone.
This is a combination of low latency, high-speed motion capture cameras and data fusion algorithms.
Infrared light at a high refresh rate emitted from the cameras is being reflected by the unique positioned round markers which are

from the cameras is being reflected by the unique positioned round markers which are attached to each players headset and the cars and then captured back.

The technology merges all the available positioning data from the cameras and headsets to calculate each players movement and viewing direction in realtime, thus providing an outstanding, untethered multiplayer VR experience – which is fun and simple to operate.