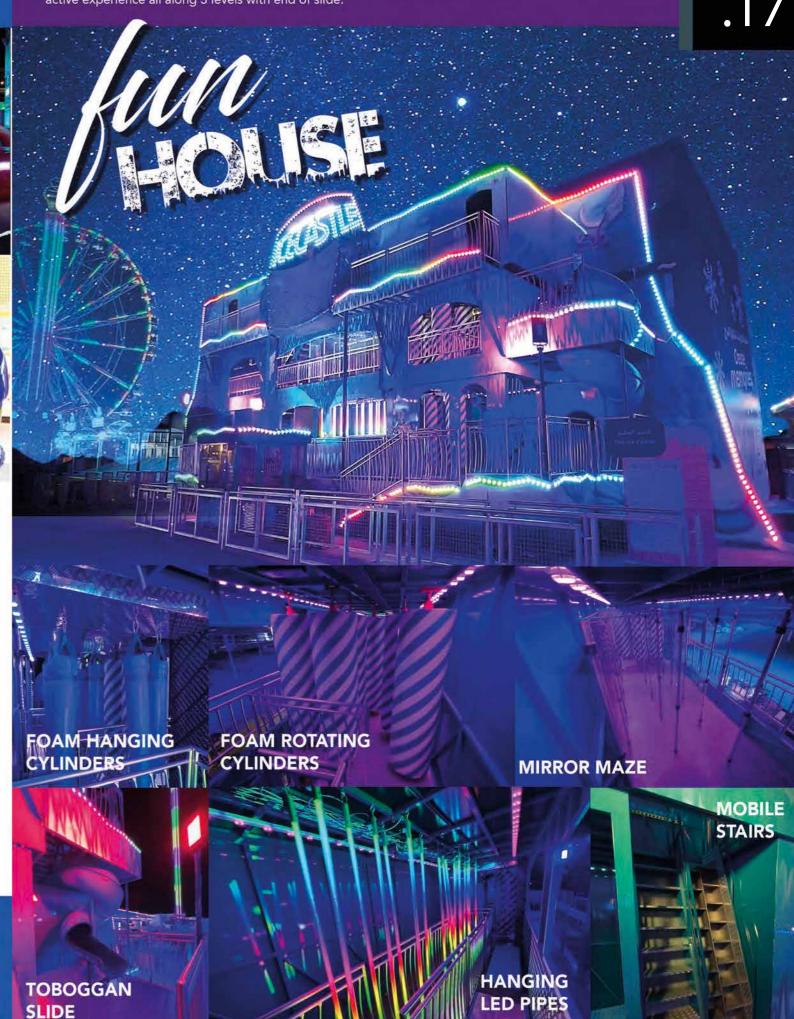

The ride is very compact and it can be easily placed in a F.E.C. with low height.

Fun House is an amusement facility when patrons encounter and interact with various devices designed to surprise, challenge and amuse them. Fun house is participatory attraction, where visitors enter and move around under their own power. Incorporating aspects of a playful obstacle course, they seek to distort conventional perceptions and startle people with unstable and unpredictable physical circumstances within an atmosphere of wacky whimsicality. The kind of public is suitable for family enjoy active experience all along 3 levels with end of slide.