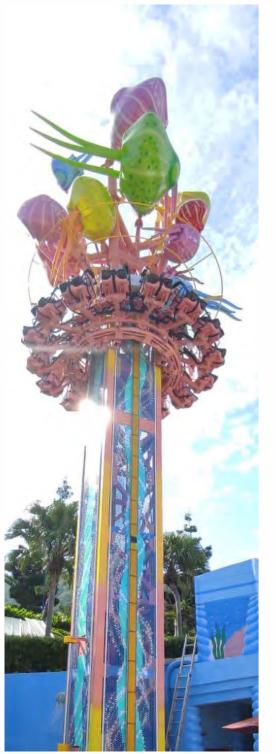

# MEDUSA TOWER

# Aéroville, Paris

IEPARK's Drop Tower are engineered using hydraulic and steel ropes of latest

The experience of vertical drop is a tabù of all ages, but the adrenaline is under control, thanks to the gentle yet sudden drop games created by iepark's Current production line is made of 5

different towers of increasing net stroke. The seats is 8-10-12-16 seats. Rotation of the gondola (rpm is option). Appropriately dimensioned decelerators represent the safest and latest safety unit in case of multiple failures of all controls. Product is engineered also for standing outdoor with winds of 150km/h and instant impulse of 63mt/sec for 3 sec. Custom made colors and theming is