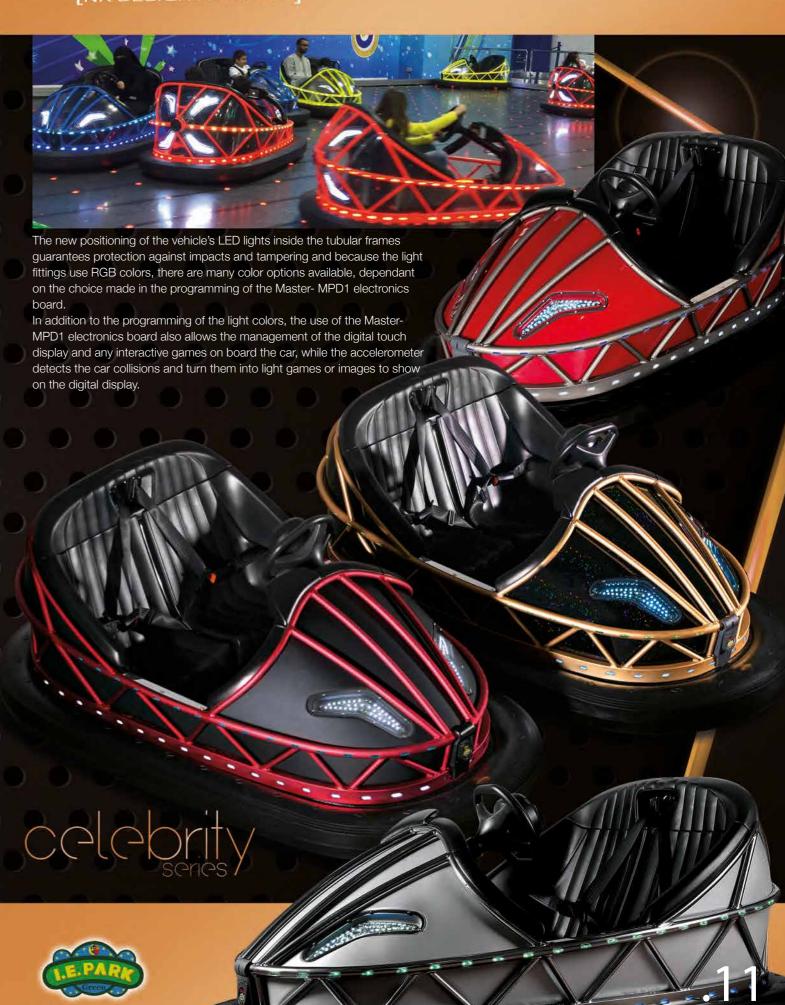

During the productions of these rides, IEPRK paid attention to the programming of the lighting of all our attractions. All the rides can communicate with each other, and it is possible to change their lighting colour at any time.

### NK DESIGN PATENTED

With its unique design and the use of recyclable materials, the **NK series** bumper car is a truly innovative vehicle.

Unlike other bumper cars, the supporting structure is made of tubular steel which has a greater resistance to shock and vibration.

In addition, the body of the car is made of high strength plastic materials and can be transparent, colored or painted to customer choice.

The colors of the steel structure and the car body can be a mix of many combinations depending on the requirements of the customer.