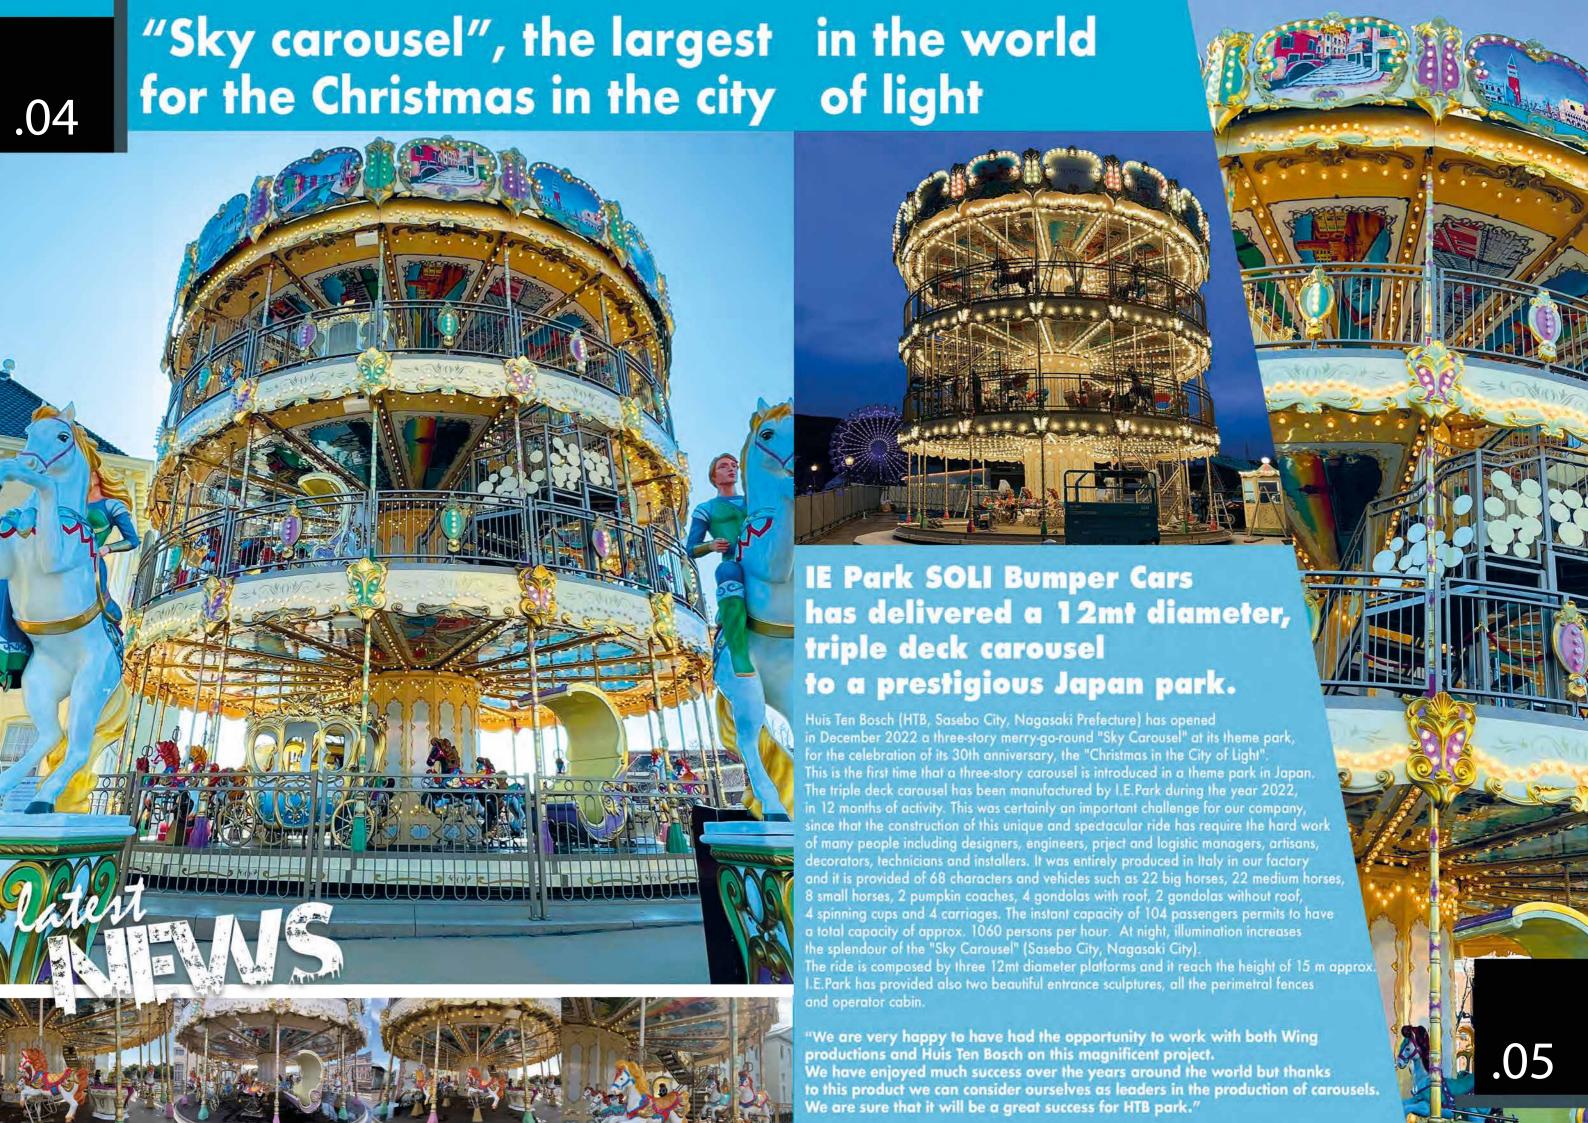

The Park opened in November 2022, and became one of the most exiting destinations, and ONE of the must-visited attraction for visitors and residents during the FIFA World Cup 2022.

Fun house by night

I.E.park has supplied a Looping coaster named Ooredoo 5G Roller coaster, Adult/Mini bumper cars, and Fun house to Lusail Winter Wonderland a 100,000sqm state-of-the-art theme park located in the heart of Al Maha Island.

I.E Park has provided to this very attractive park a loop coaster of 395 m track named Ooredoo 5G Sponsored by Ooredoo a leading international communications company with a customer base of more than 100 million across the Middle East, North Africa and Sutheast Asia.