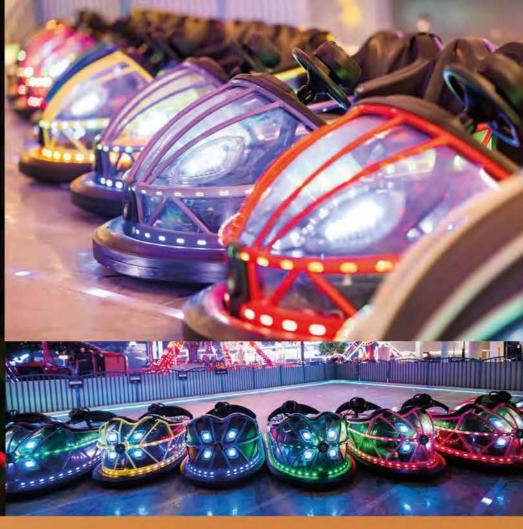

### NK DESIGN PATENTED

With its unique design and the use of recyclable materials, the **NK series** bumper car is a truly innovative vehicle.

Unlike other bumper cars, the supporting structure is made of tubular steel which has a greater resistance to shock and vibration.

In addition, the body of the car is made of high strength plastic materials and can be transparent, colored or painted to customer choice.

The colors of the steel structure and the car body can be a mix of many combinations depending on the requirements of the customer.

The materials used in the vehicles are recyclable at the end of the life cycle of the car, to ensure a high process of eco-sustainability

of the product.