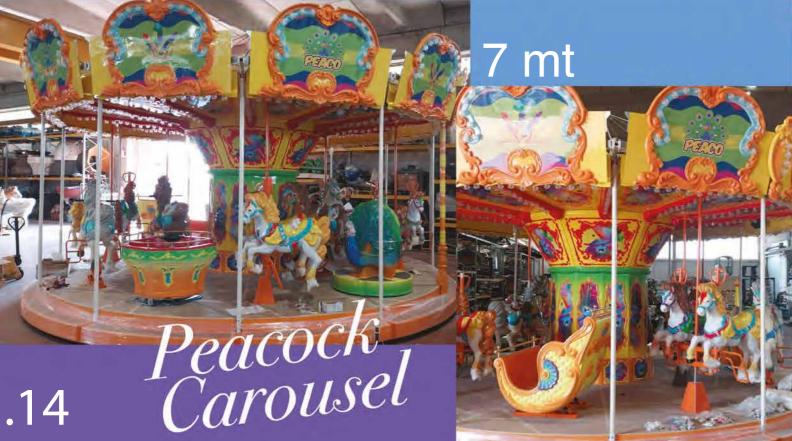

multiplayer VR experience – which is fun and simple to operate.



### NK DESIGN PATENTED

With its unique design and the use of recyclable materials, the **NK series** bumper car is a truly innovative vehicle.

Unlike other bumper cars, the supporting structure is made of tubular steel which has a greater resistance to shock and vibration.

In addition, the body of the car is made of high strength plastic materials and can be transparent, colored or painted to customer choice.

The colors of the steel structure and the car body can be a mix of many combinations depending on the requirements of the customer.

The materials used in the vehicles are recyclable at the end of the life cycle of the car, to ensure a high process of eco-sustainability

of the product.





# NK01.ADULT













This carousel is installed at Avalanche, One of Riyadh City Boulevard's entertainment zones at Riyadh Season . Avalanche is an icy world housed in a snow dome that offers 12 games for adults and children such as skiing, climbing wall, snow park and hockey.

The snow that falls down on visitors is natural and not artificial – temperatures inside reach almost five degrees below zero. "Avalanche carousel" is a custom made project created for this client by I.E.Park design team.

The ride is a 11.5mt diameter and can accommodate 40 passengers on the polar bears , huskies , penguins, winter rabbits and carriages.

The scenography created by the LED programmable backlighting of the panels is also a great effect.







# ALIEN 2.0





With mini tagadà the children can enjoy and laugh while