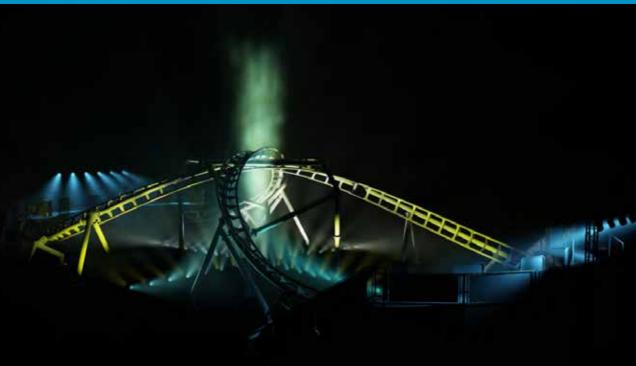

# TIMESTIR

Is a modern form of roller coaster initiates a ride with high amounts of acceleration powered by a LEM SYSTEM (Linear Eddy Current Motorized drive) in which there is no contact between the moving and the stationary parts. This mode of acceleration powers many of the fastest rollercoasters in the world and permit to have roller coaster also in the areas where there is not much available height. I.E.PARK launch coaster are characterized by an acceleration of up to 4.5g and the maximum speed is 17 m/s.